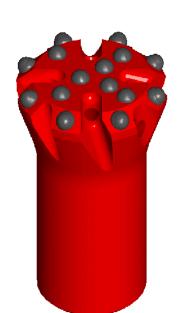

## Xtreme Series Button Bits

**FA** design carbide

For extreme **HARD** and **ABRASIVE** rock conditions in surface drilling - quarrying, mining, construction

> Available in diameters 102mm - 127mm (4" - 5") Standard body or Retrac configuration

## Xtreme design characteristics:

- Flat-Face head configuration
- Aggressive wing profile design
- **TURBO** design perimeter flush grooves
- Patented **FA** style carbide profile design

FA design carbide profile

## Xtreme performance characteristics:

- Longer sustained bit life in hard and abrasive conditions
- Reduced face, perimeter, and body wear
- Improved chip removal resulting from modified *TURBO* design perimeter flush grooves
- Enhanced perimeter wear characteristics resulting from new *TURBO* flush grooves
- Increased penetration rate achieved by new Flat-Face configuration
- Longer button life from new FA style carbide design