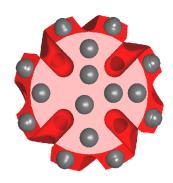

## Xtreme design characteristics:

- Flat-Face head configuration
- Aggressive wing profile design
- **TURBO** design perimeter flush grooves
- Patented **FA** style carbide profile design

FA design carbide profile

## Xtreme performance characteristics:

- Longer sustained bit life in hard and abrasive conditions
- Reduced face, perimeter, and body wear
- Improved chip removal resulting from modified *TURBO* design perimeter flush grooves
- Enhanced perimeter wear characteristics resulting from new *TURBO* flush grooves
- Increased penetration rate achieved by new Flat-Face configuration
- Longer button life from new FA style carbide design